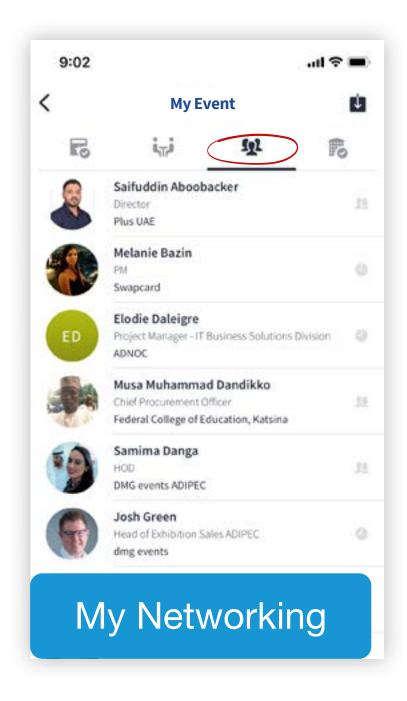

### HOW TO NETWORK

On the home page of the event, you can access the **Speakers** and **Attendee** lists and identify people of interest, based on the permission hierarchy. Do not hesitate to contact them through the platform to network and schedule meetings.

You will be able to find all the people you have been in contact with during the event in the **My Event** button, **My Networking** tab.