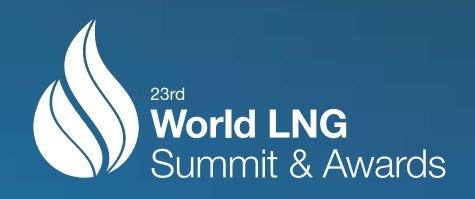

#### HOW TO REQUEST A MEETING

- **Step 1:** Go to a person's profile by going to the list of Delegates, Speakers, Exhibitors or a Sponsor's profile.
- Step 2: Click on one of the proposed meeting slots. If you want to see other slots, click "see more slots."
- **Step 3:** After selecting a slot and the location, write a message to the person you want to meet. Once done, click send meeting request.
- Step 4: In "My Event", you can view your appointments, cancel them and manage your availability.

#### Select a slot

By clicking on a participant, you can view the appointment slots they have available. Select the time slot that you would like to meet with them.

#### Meeting

Once you have selected a time slot, the meeting will be set.