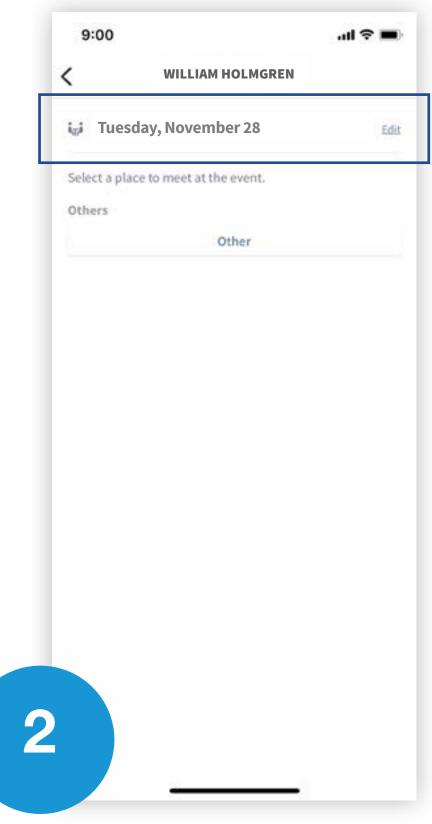

#### HOW TO REQUEST A MEETING

- **Step 1:** Go to a person's profile by going to the list of Delegates, Speakers, Exhibitors or a Sponsor's profile.
- Step 2: Click on one of the proposed meeting slots. If you want to see other slots, click "see more slots."
- **Step 3:** After selecting a slot and the location, write a message to the person you want to meet. Once done, click send meeting request.
- Step 4: In "My Event", you can view your appointments, cancel them and manage your availability.

#### Meeting

Once you have selected a time slot, the meeting will be set.