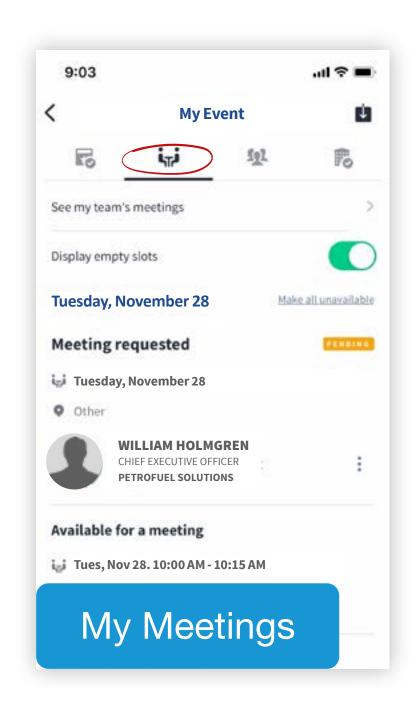

#### MY EVENT

Plan your days at World LNG Summit & Awards.

By clicking on "My Event" on the top right of the menu bar you can access your personal event agenda and meetings schedule.

Click on "My Schedule" button to find your full conference agenda (if you have registered as a delegate) and meetings schedule.

Plan your meetings using the "My Meetings" button where you'll find your personal meetings schedule.

Target and contact people you want to meet with during the event, once you have connected with another person you can find them within your network.

You are able to request meetings with individuals at any time once you have connected with them or after they have accepted your request.

You can export your meetings and your personalised agenda directly into your calendar by clicking **EXPORT TO MY CALENDAR**.