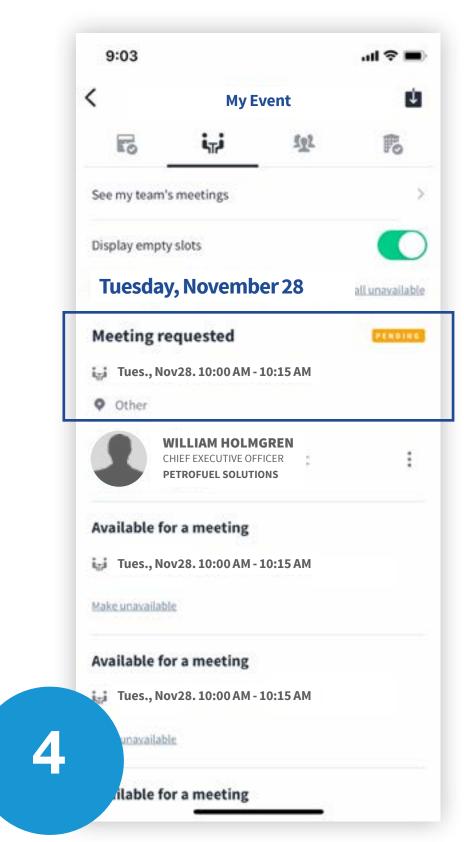

#### Manage your meetings

In My Event, you can view your appointments, cancel them and manage your availability.

Be careful! A meeting slot is blocked when a request is made or received, even if it is not validated.

#### HOW TO REQUEST A MEETING

- **Step 1:** Go to a person's profile by going to the list of Delegates, Speakers, Exhibitors or a Sponsor's profile.
- Step 2: Click on one of the proposed meeting slots. If you want to see other slots, click "see more slots."
- **Step 3:** After selecting a slot and the location, write a message to the person you want to meet. Once done, click send meeting request.
- Step 4: In "My Event", you can view your appointments, cancel them and manage your availability.