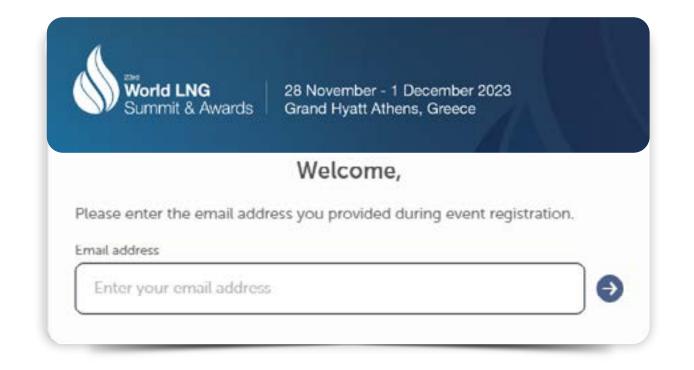

# LOG IN DIRECTLY TO THE PLATFORM WITH YOUR ACCOUNT

Enter the email you used to register for the event. If your address is not recognised, please contact us at <a href="mailto:app@worldlngsummit.com">app@worldlngsummit.com</a>