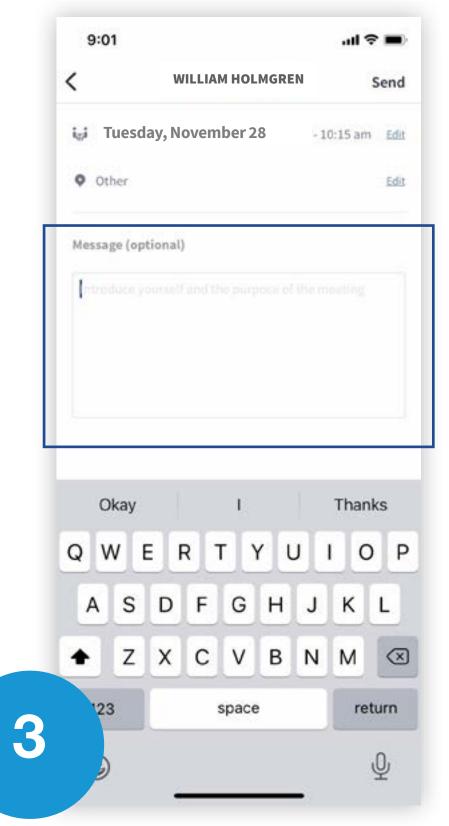

#### Send a message

It is **very important**to send a personalised
message to the participant
you wish to contact so
that the meeting can
take place.

### HOW TO MAKE A CONNECTION REQUEST

To send a connection request to an attendee, go to their profile (via any list of participants) and click on **SEND CONNECTION REQUEST.** 

Tip: We encourage you to write a message before sending your connection request to introduce yourself and explain the reason for the connection.