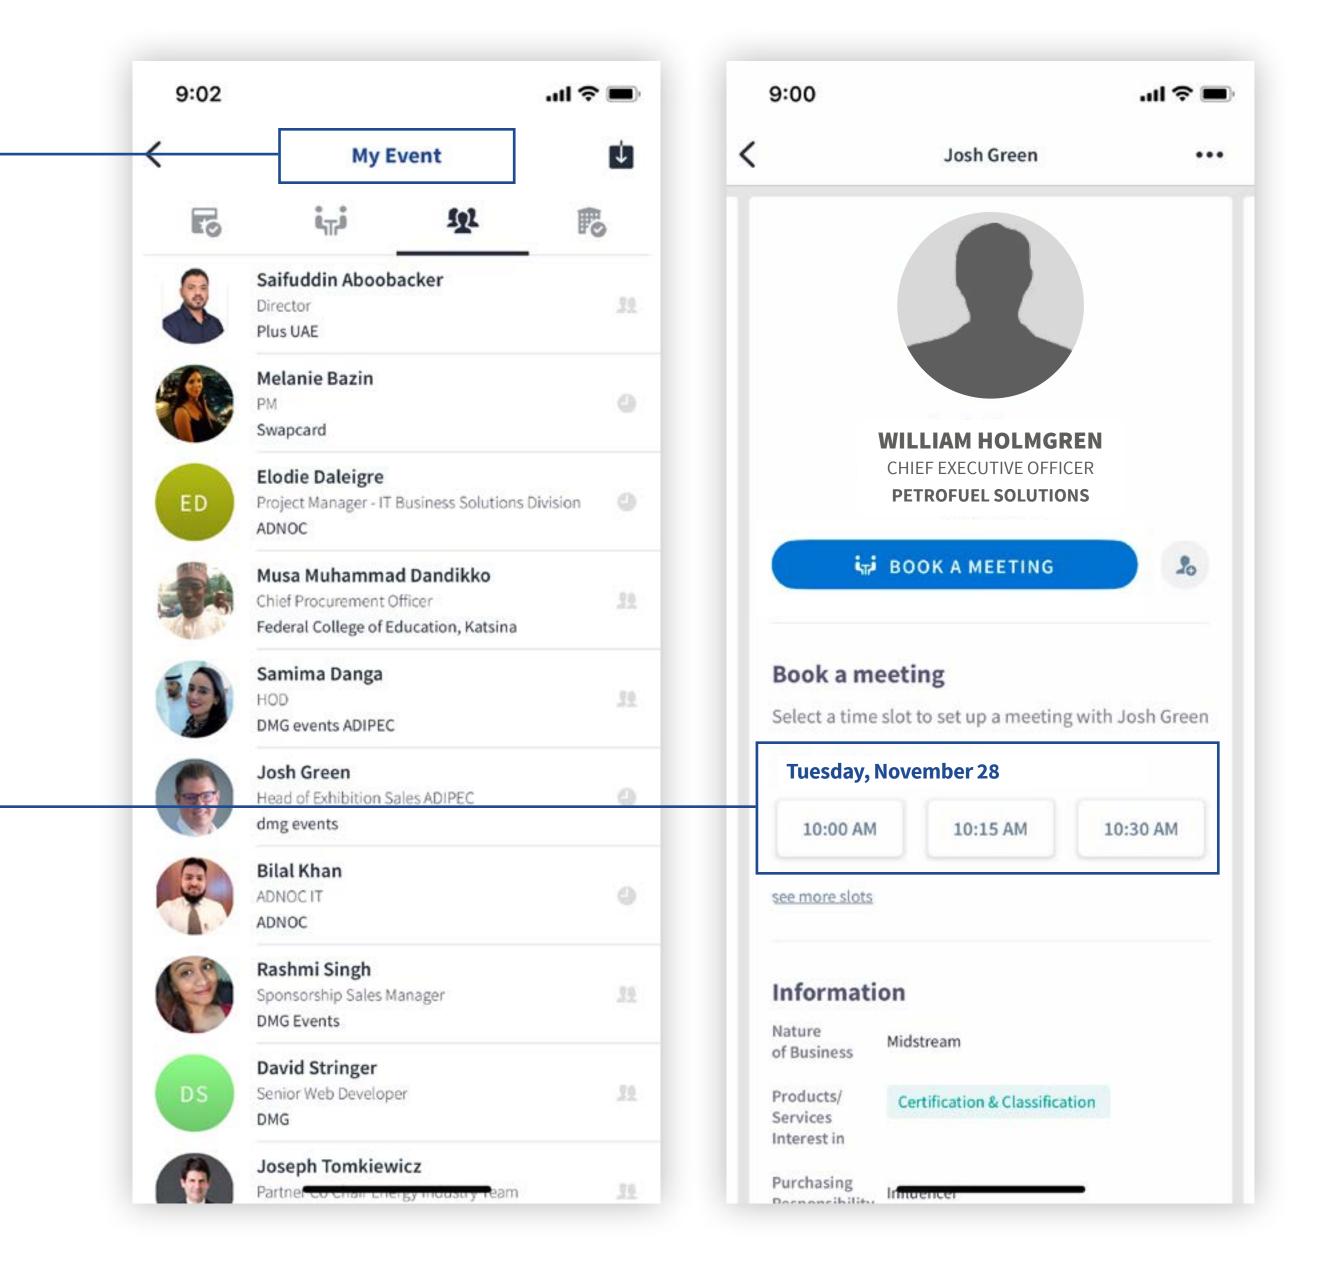

#### HOW TO REQUEST A MEETING

- **Step 1:** Go to a person's profile by going to the list of Delegates, Speakers, Exhibitors or a Sponsor's profile.
- Step 2: Click on one of the proposed meeting slots. If you want to see other slots, click "see more slots."
- **Step 3:** After selecting a slot and the location, write a message to the person you want to meet. Once done, click send meeting request.
- Step 4: In "My Event", you can view your appointments, cancel them and manage your availability.

#### Select a slot

By clicking on a participant, you can view the appointment slots they have available. Select the time slot that you would like to meet with them.

#### Meeting

Once you have selected a time slot, the meeting will be set.

#### Send a message

It is **very important**to send a personalised
message to the participant
you wish to contact so
that the meeting can
take place.