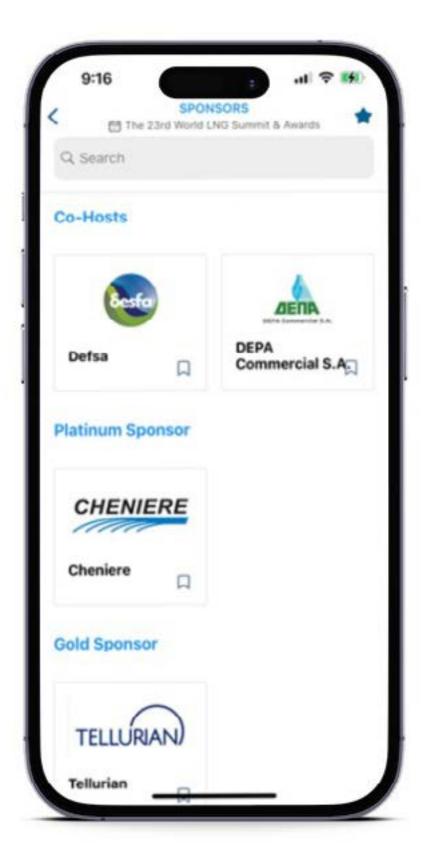

#### **Sponsors, Exhibitors and Media Partners**

You can search based on key words or filters and access a company's profile to find their contact details and connect with them.

Please note that Conference content can only be accessed by paying delegates. To register as a delegate please visit: <a href="https://worldlngsummit.com/forms/del-reg/">https://worldlngsummit.com/forms/del-reg/</a>