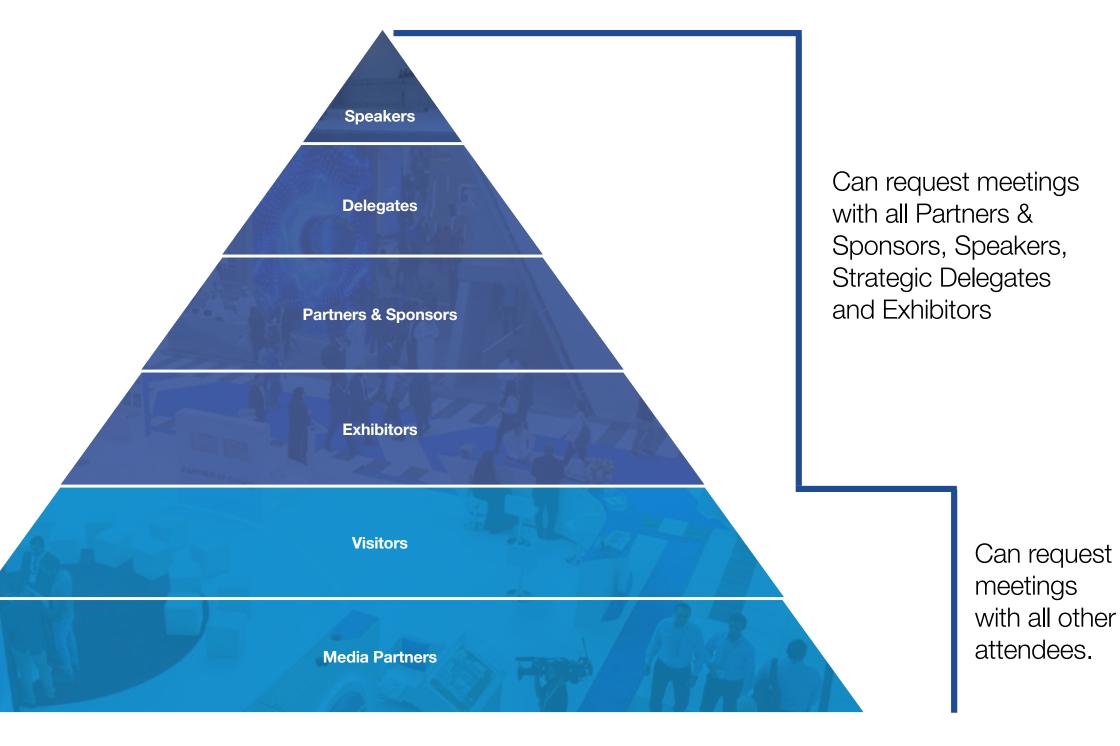

#### **Permission Structure**

### HOW TO NETWORK

On the home page of the event, you can access the **Speakers** and **Attendee** lists and identify people of interest, based on the permission hierarchy. Do not hesitate to contact them through the platform to network and schedule meetings.

If you see time slots appearing on people's profiles, it means that the organiser has allowed you to schedule meetings based on your badge type.

Ensure to book your meetings before the event with people of your choice before all their slots are booked.