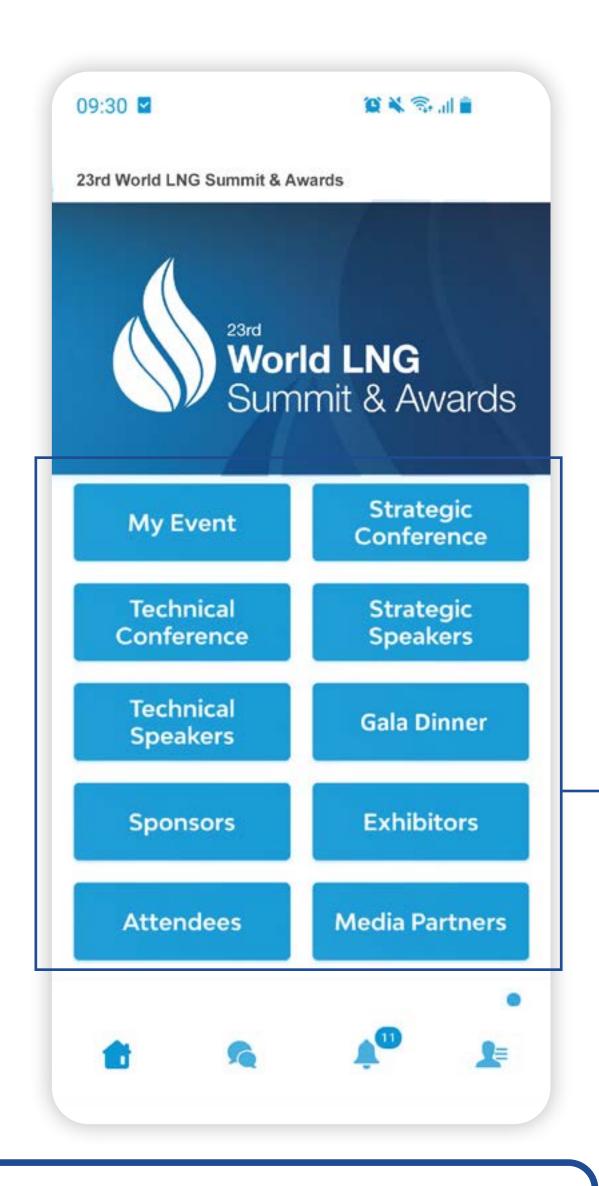

#### PLATFORM NAVIGATION

This is the homepage of your event. The main navigation is the same on web and mobile. It is divided into **three parts**:

To access the different sections of the event, use the **buttons** on the home screen. Once you are using the platform you can use the **navigation sub-bar.** This allows access to the different areas of the event.

## AGENDA, SPEAKERS, SPONSORS, EXHIBITORS AND MEDIA PARTNERS

#### **WORLD LNG Summit & Exhibition**

The conference sessions are located in the main menu. You can filter the agenda based on the sessions you are interested in. You have the possibility to bookmark the sessions that interest you to create your personalised agenda.