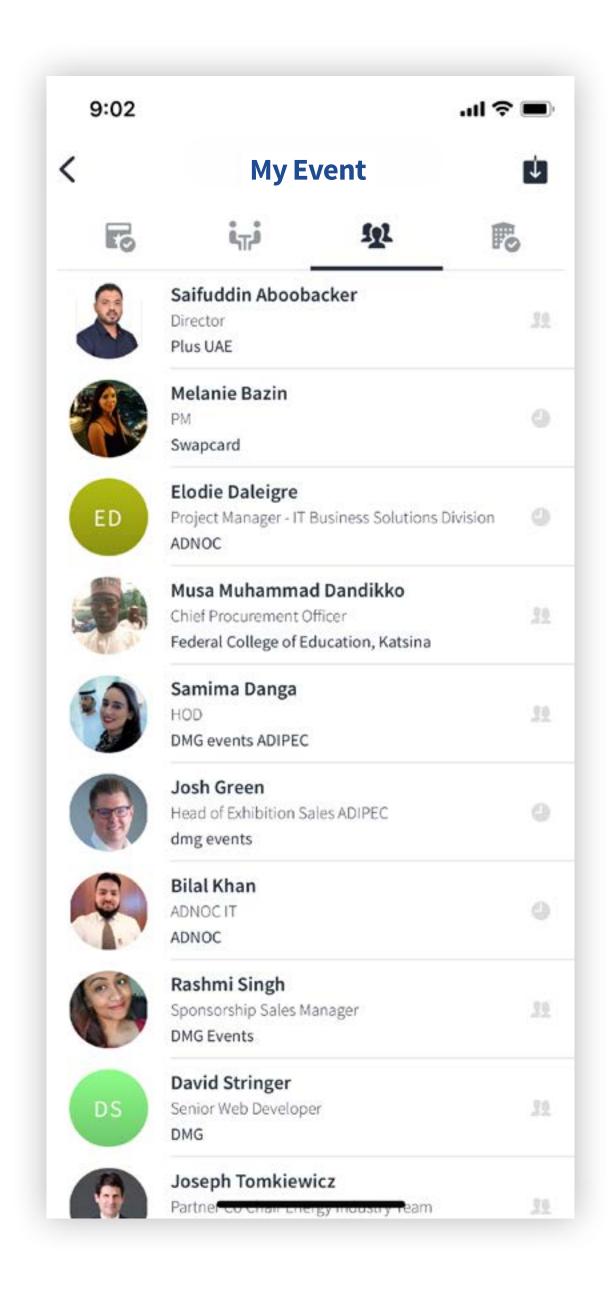

### HOW TO NETWORK

On the home page of the event, you can access the **Speakers** and **Attendee** lists and identify people of interest, based on the permission hierarchy. Do not hesitate to contact them through the platform to network and schedule meetings.

You can manage your own availability from the **My Event** section of the platform.

You will be able to find all the people you have been in contact with during the event in the **My Event** button, **My Networking** tab.