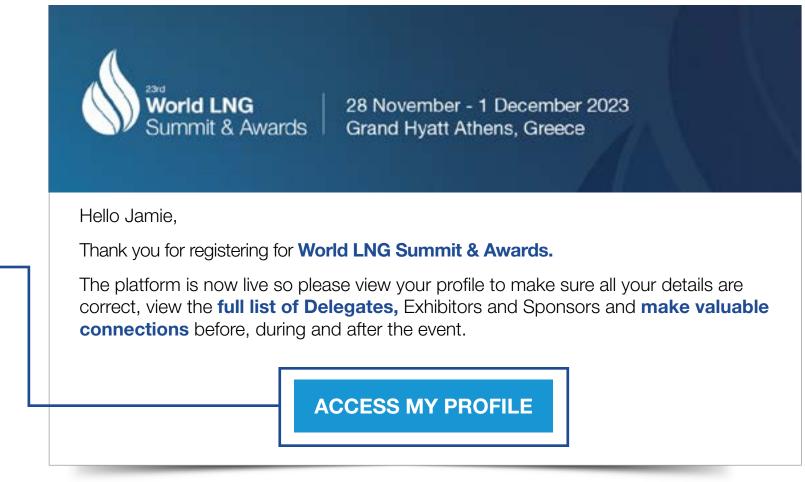

#### LOG IN / EMAIL

Your account is automatically pre-created when your registration is complete. You will receive an e-mail with a **button** redirecting you to a log in page.

The new window will then suggest that you create a password for your personal profile/account.

# LOG IN DIRECTLY TO THE PLATFORM WITH YOUR ACCOUNT

Enter the email you used to register for the event. If your address is not recognised, please contact us at <a href="mailto:app@worldlngsummit.com">app@worldlngsummit.com</a>