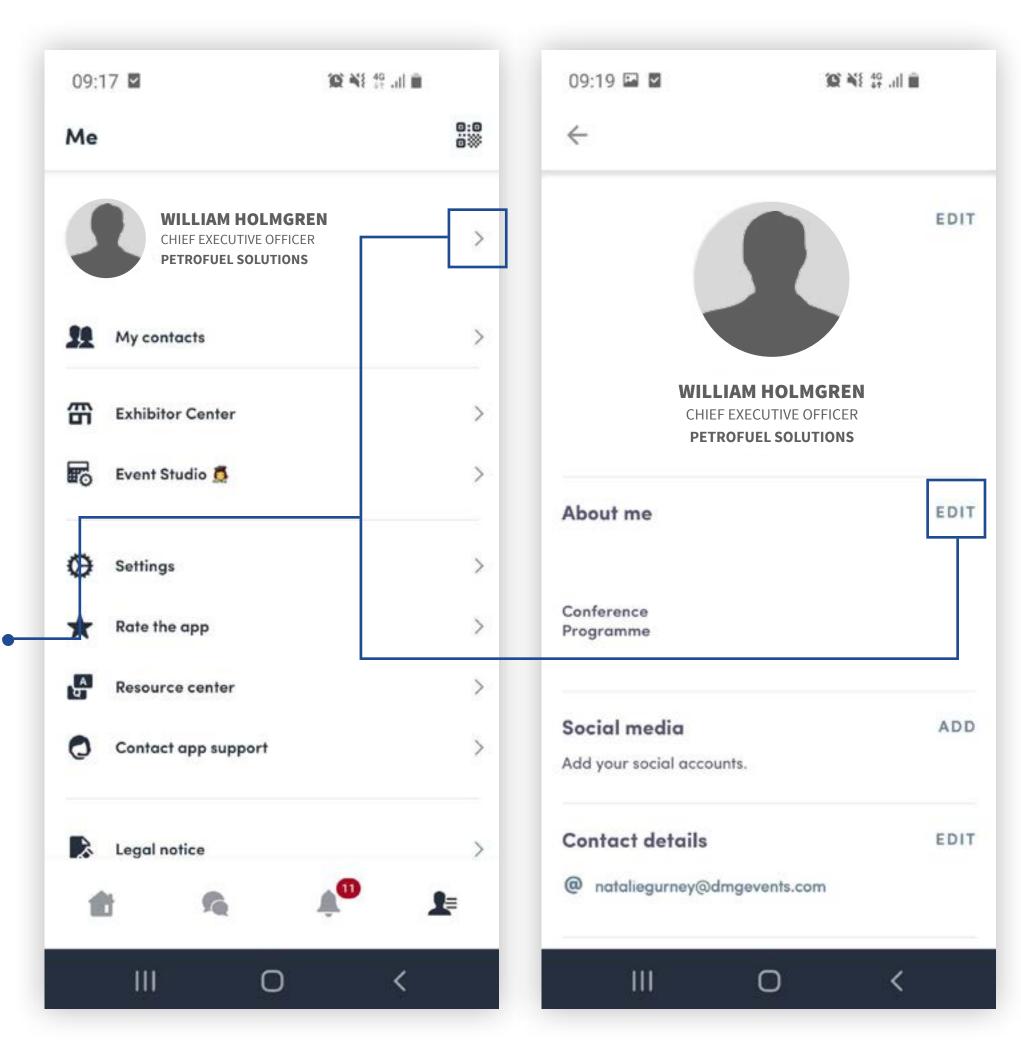

# HOW TO EDIT YOUR PERSONAL PROFILE (1/2)

On the bottom right corner of your screen, click on **My Profile** 

You will then be taken to your profile.

# HOW TO EDIT YOUR PERSONAL PROFILE (2/2)

To edit the information on your profile, simply click on **Edit** or **Add** depending on which type of information you want to amend.

Here is the information you can edit on your personal profile :

- Personal Information \_\_\_\_\_\_\_
- Skills
- Bio
- Social Media Accounts
- Contact Details
- Company Name