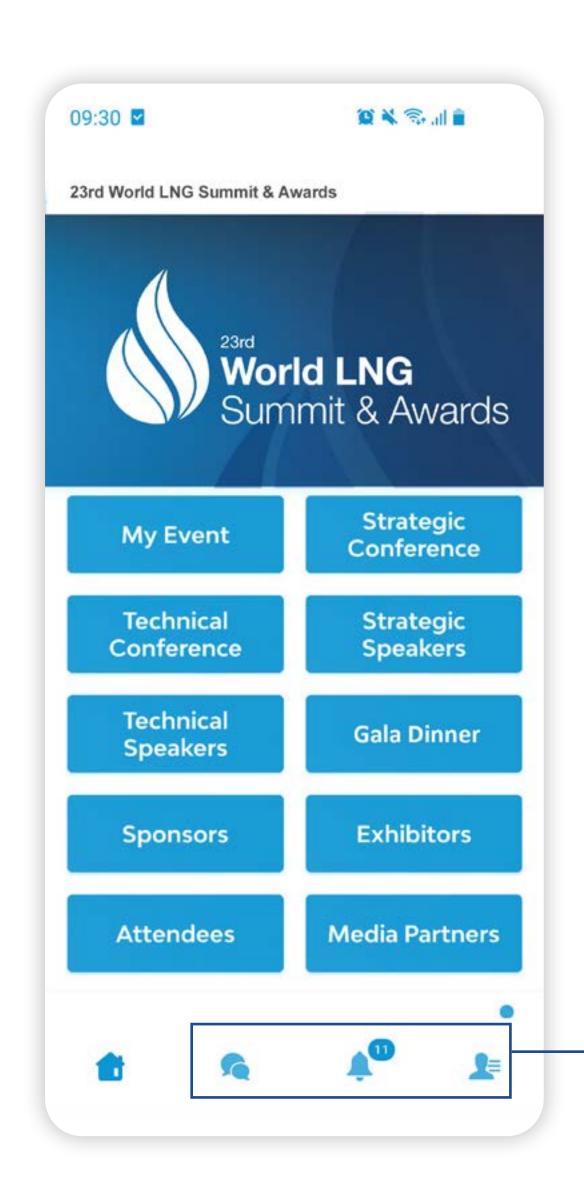

## CONTENTS

- Logging in
- Editing your personal profile
- Navigating the platform
- Networking
- How to make a connection request
- Contact us

# HOW TO EDIT YOUR PERSONAL PROFILE (1/2)

On the bottom right corner of your screen, click on **My Profile** 

You will then be taken to your profile.

#### PLATFORM NAVIGATION

This is the homepage of your event. The main navigation is the same on web and mobile. It is divided into **three parts**:

To access the different sections of the event, use the **buttons** on the home screen. Once you are using the platform you can use the **navigation sub-bar.** This allows access to the different areas of the event.