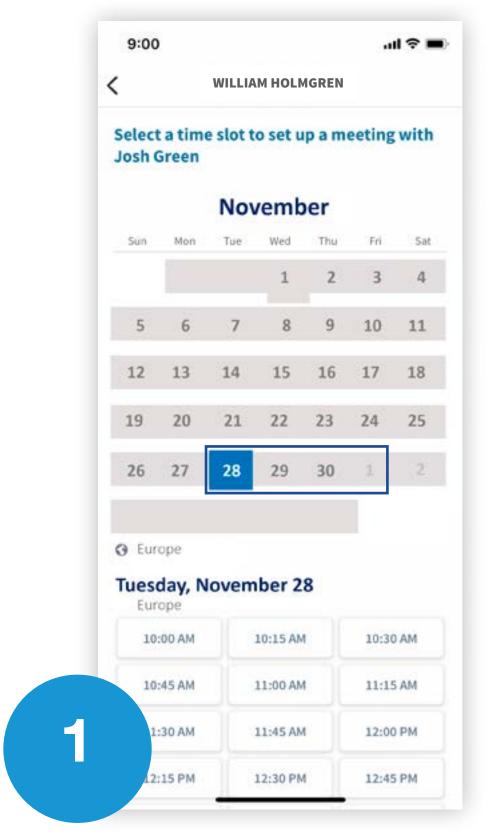

#### HOW TO REQUEST A MEETING

- **Step 1:** Go to a person's profile by going to the list of Delegates, Speakers, Exhibitors or a Sponsor's profile.
- Step 2: Click on one of the proposed meeting slots. If you want to see other slots, click "see more slots."
- **Step 3:** After selecting a slot and the location, write a message to the person you want to meet. Once done, click send meeting request.
- Step 4: In "My Event", you can view your appointments, cancel them and manage your availability.

#### Select a slot

By clicking on a participant, you can view the appointment slots they have available. Select the time slot that you would like to meet with them.