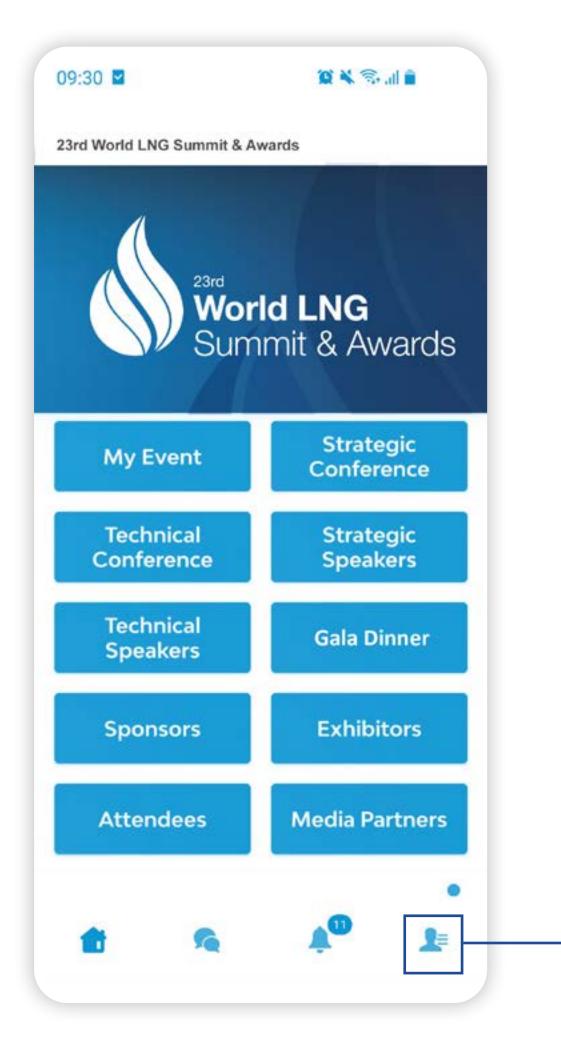

# HOW TO EDIT YOUR PERSONAL PROFILE (1/2)

On the bottom right corner of your screen, click on **My Profile** 

You will then be taken to your profile.

# HOW TO EDIT YOUR PERSONAL PROFILE (2/2)

To edit the information on your profile, simply click on **Edit** or **Add** depending on which type of information you want to amend.

Here is the information you can edit on your personal profile :

- Personal Information \_\_\_\_\_\_\_
- Skills
- Bio
- Social Media Accounts
- Contact Details
- Company Name