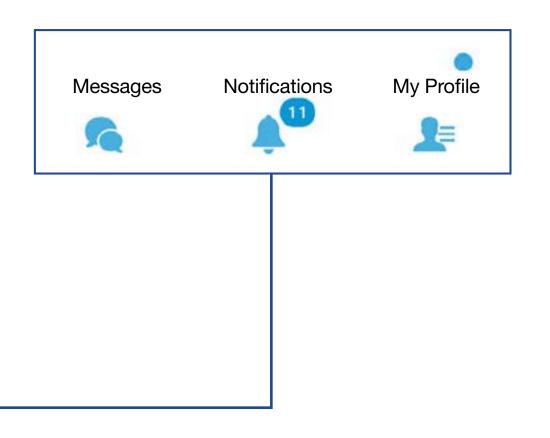

# HOW TO EDIT YOUR PERSONAL PROFILE (1/2)

On the bottom right corner of your screen, click on **My Profile** 

You will then be taken to your profile.